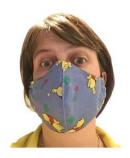

#### **Local News**

Because of Coronavirus people need to wear face masks on the bus and in shops.

If you have a disability you are exempt. This means you do not have to wear one.

Please be supportive. I'm exempt from wearing a face covering

Don't be worried if someone asks why you are not wearing a mask.

You can show them this card to explain.

To find out more about Helping Hand cards go to Brighton & Hove Buses website:

Brighton&Hove Buses